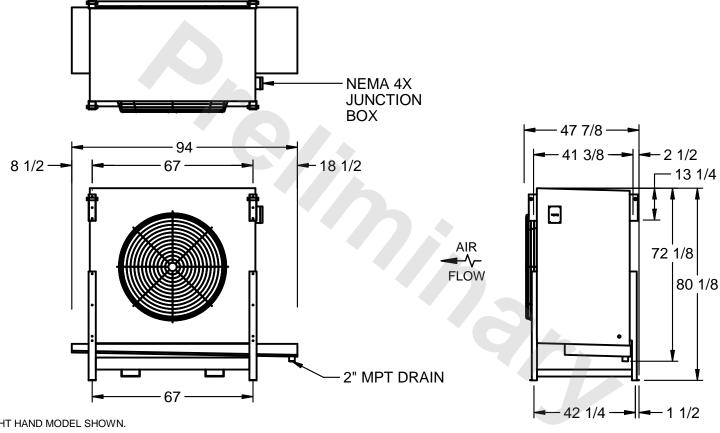

## EVAPCO, INC.

MODEL# SSTLB1-288VF0750L2KA CUSTOMER SCALE N.T.S. STL1-SE-20-FL 8/26/2025

1) RIGHT HAND MODEL SHOWN.

NOTES:

- 2) ALL DIMENSIONS ARE FOR REFERENCE AND SHOULD NOT BE USED FOR PREFABRICATION OF PIPING OR SUPPORTS.
- 3) WATER DEFROST ADDS 6 INCHES TO HEIGHT OF STANDARD UNIT AND CHANGES DRAIN SIZE.
- 4) HANGER HOLES ARE FOR 3/4 INCH THREADED ROD.