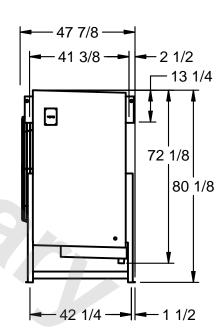

## EVAPCO, INC.

MODEL # SSTLB1-288WF0750K1LA CUSTOMER SCALE N.T.S. STL1-SE-20-FL 8/26/2025 NEMA 4X

1) RIGHT HAND MODEL SHOWN.

NOTES:

- 2) ALL DIMENSIONS ARE FOR REFERENCE AND SHOULD NOT BE USED FOR PREFABRICATION OF PIPING OR SUPPORTS.
- 3) WATER DEFROST ADDS 6 INCHES TO HEIGHT OF STANDARD UNIT AND CHANGES DRAIN SIZE.
- 4) HANGER HOLES ARE FOR 3/4 INCH THREADED ROD.