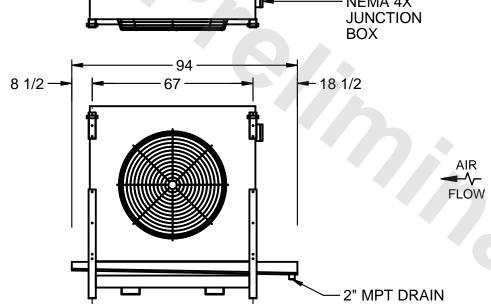

## EVAPCO, INC.

MODEL # SSTLB1-288WF0750K1LA CUSTOMER SCALE N.T.S. STL1-SE-20-FL 8/26/2025 NEMA 4X

1) RIGHT HAND MODEL SHOWN.

NOTES:

- 2) ALL DIMENSIONS ARE FOR REFERENCE AND SHOULD NOT BE USED FOR PREFABRICATION OF PIPING OR SUPPORTS.
- 3) WATER DEFROST ADDS 6 INCHES TO HEIGHT OF STANDARD UNIT AND CHANGES DRAIN SIZE.
- 4) HANGER HOLES ARE FOR 3/4 INCH THREADED ROD.