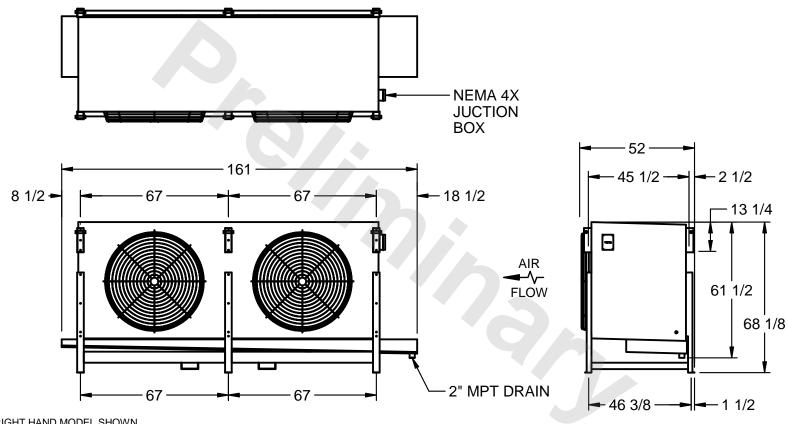

## EVAPCO, INC.

MODEL# SSTLB2-4510VF0150K1KA CUSTOMER DWG. #STL2-SE-16-10R-FL N.T.S. 9/10/2025

1) RIGHT HAND MODEL SHOWN.

NOTES:

- 2) ALL DIMENSIONS ARE FOR REFERENCE AND SHOULD NOT BE USED FOR PREFABRICATION OF PIPING OR SUPPORTS.
- 3) WATER DEFROST ADDS 6 INCHES TO HEIGHT OF STANDARD UNIT AND CHANGES DRAIN SIZE.
- 4) HANGER HOLES ARE FOR 3/4 INCH THREADED ROD.