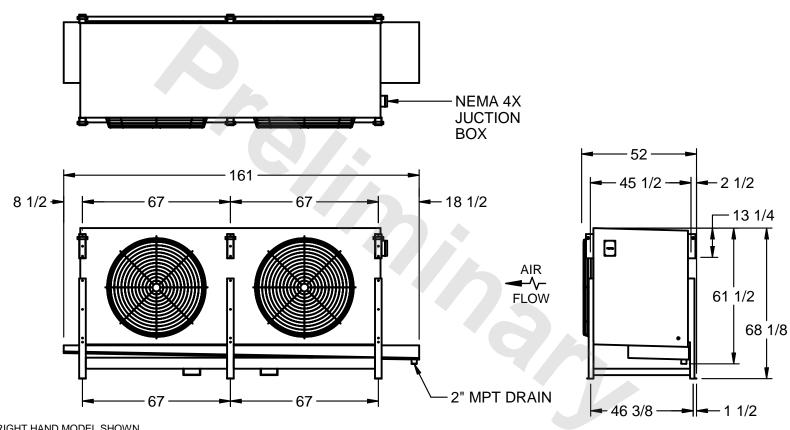

## EVAPCO, INC.

MODEL# SSTLB2-4510VF0500K1LA CUSTOMER DWG. #STL2-SE-16-10R-FL N.T.S. 9/10/2025

1) RIGHT HAND MODEL SHOWN.

NOTES:

- 2) ALL DIMENSIONS ARE FOR REFERENCE AND SHOULD NOT BE USED FOR PREFABRICATION OF PIPING OR SUPPORTS.
- 3) WATER DEFROST ADDS 6 INCHES TO HEIGHT OF STANDARD UNIT AND CHANGES DRAIN SIZE.
- 4) HANGER HOLES ARE FOR 3/4 INCH THREADED ROD.