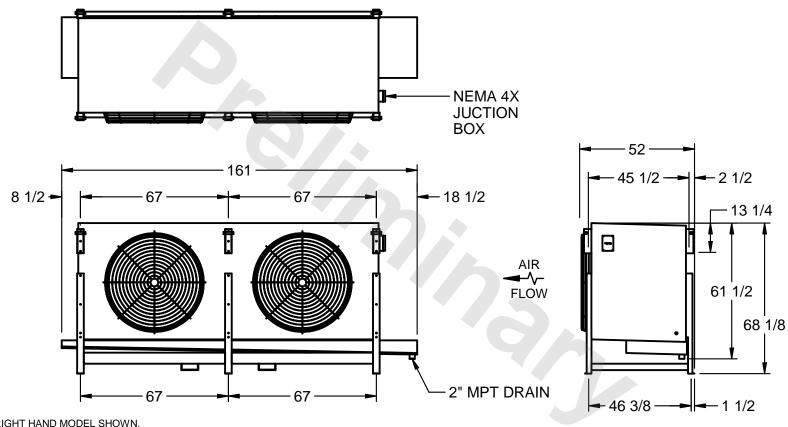

## EVAPCO, INC.

MODEL# SSTLB2-4510VF0750K1MA CUSTOMER DWG. #STL2-SE-16-10R-FL N.T.S. 9/10/2025

1) RIGHT HAND MODEL SHOWN.

NOTES:

- 2) ALL DIMENSIONS ARE FOR REFERENCE AND SHOULD NOT BE USED FOR PREFABRICATION OF PIPING OR SUPPORTS.
- 3) WATER DEFROST ADDS 6 INCHES TO HEIGHT OF STANDARD UNIT AND CHANGES DRAIN SIZE.
- 4) HANGER HOLES ARE FOR 3/4 INCH THREADED ROD.