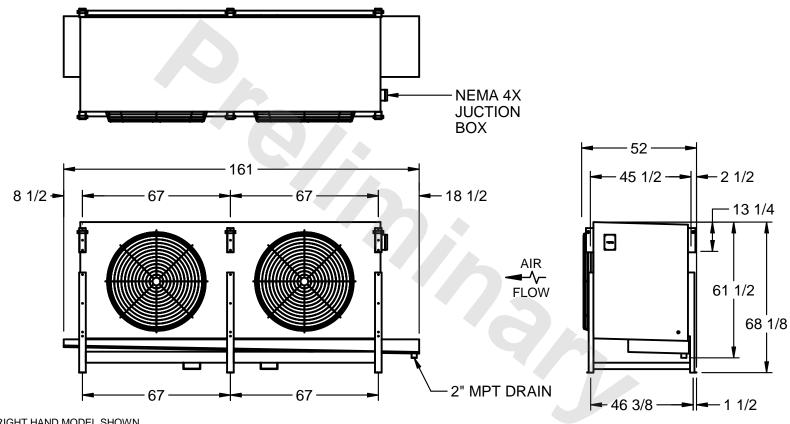

## EVAPCO, INC.

MODEL# SSTLB2-4510WF0150K1KA CUSTOMER DWG. #STL2-SE-16-10R-FL N.T.S. 9/10/2025

1) RIGHT HAND MODEL SHOWN.

NOTES:

- 2) ALL DIMENSIONS ARE FOR REFERENCE AND SHOULD NOT BE USED FOR PREFABRICATION OF PIPING OR SUPPORTS.
- 3) WATER DEFROST ADDS 6 INCHES TO HEIGHT OF STANDARD UNIT AND CHANGES DRAIN SIZE.
- 4) HANGER HOLES ARE FOR 3/4 INCH THREADED ROD.