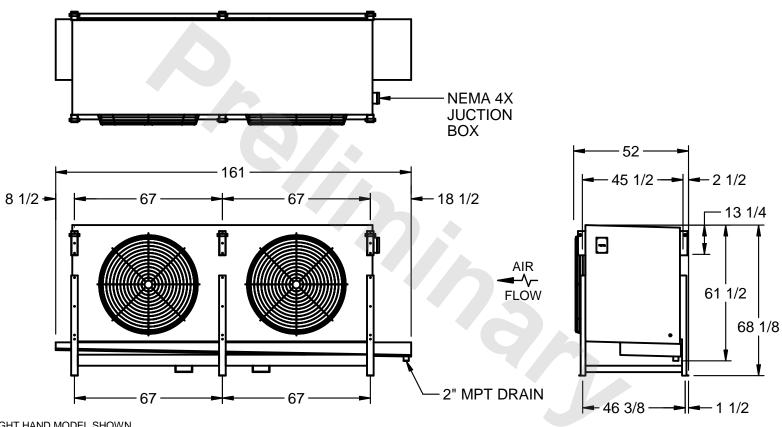

## EVAPCO, INC.

MODEL# SSTLB2-4510WF0200K2KA CUSTOMER DWG. #STL2-SE-16-10R-FL N.T.S. 9/10/2025

1) RIGHT HAND MODEL SHOWN.

NOTES:

- 2) ALL DIMENSIONS ARE FOR REFERENCE AND SHOULD NOT BE USED FOR PREFABRICATION OF PIPING OR SUPPORTS.
- 3) WATER DEFROST ADDS 6 INCHES TO HEIGHT OF STANDARD UNIT AND CHANGES DRAIN SIZE.
- 4) HANGER HOLES ARE FOR 3/4 INCH THREADED ROD.