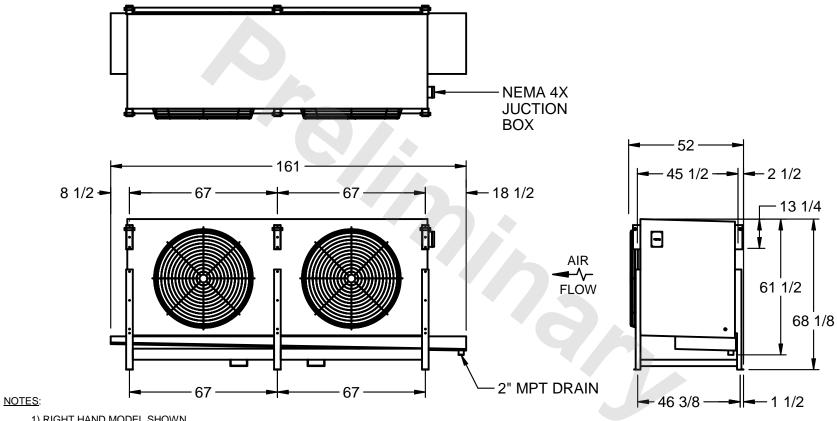

## EVAPCO, INC.

MODEL# SSTLB2-4510WF0300K3LA CUSTOMER DWG. #STL2-SE-16-10R-FL N.T.S. 9/10/2025

- 1) RIGHT HAND MODEL SHOWN.
- 2) ALL DIMENSIONS ARE FOR REFERENCE AND SHOULD NOT BE USED FOR PREFABRICATION OF PIPING OR SUPPORTS.
- 3) WATER DEFROST ADDS 6 INCHES TO HEIGHT OF STANDARD UNIT AND CHANGES DRAIN SIZE.
- 4) HANGER HOLES ARE FOR 3/4 INCH THREADED ROD.