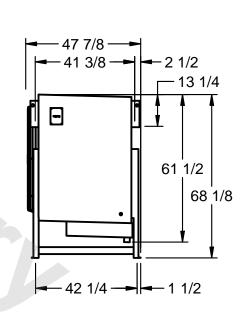

## EVAPCO, INC.

MODEL# SSTLB2-456VF0750K1MA CUSTOMER DATE N.T.S. STL2-SE-16-FL 9/10/2025

- 1) RIGHT HAND MODEL SHOWN.
- 2) ALL DIMENSIONS ARE FOR REFERENCE AND SHOULD NOT BE USED FOR PREFABRICATION OF PIPING OR SUPPORTS.
- 3) WATER DEFROST ADDS 6 INCHES TO HEIGHT OF STANDARD UNIT AND CHANGES DRAIN SIZE.
- 4) HANGER HOLES ARE FOR 3/4 INCH THREADED ROD.

| PROJECT | ROOM | SHIPPING                    | OPERATING       |
|---------|------|-----------------------------|-----------------|
|         |      | SHIPPING<br>WEIGHT 2510 lbs | WEIGHT 2830 lbs |