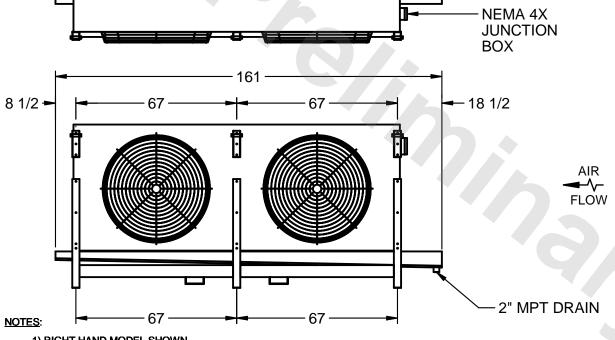

## EVAPCO, INC.

MODEL# SSTLB2-456VF0750K1MA CUSTOMER DATE N.T.S. STL2-SE-16-FL 9/10/2025

- 1) RIGHT HAND MODEL SHOWN.
- 2) ALL DIMENSIONS ARE FOR REFERENCE AND SHOULD NOT BE USED FOR PREFABRICATION OF PIPING OR SUPPORTS.
- 3) WATER DEFROST ADDS 6 INCHES TO HEIGHT OF STANDARD UNIT AND CHANGES DRAIN SIZE.
- 4) HANGER HOLES ARE FOR 3/4 INCH THREADED ROD.

| PROJECT | ROOM | SHIPPING                    | OPERATING       |
|---------|------|-----------------------------|-----------------|
|         |      | SHIPPING<br>WEIGHT 2510 lbs | WEIGHT 2830 lbs |