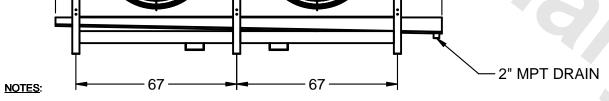

## EVAPCO, INC.

**FLOW** 

MODEL# SSTLB2-456WF0150K1KA CUSTOMER DATE N.T.S. STL2-SE-16-FL 9/10/2025 NEMA 4X **JUNCTION** BOX 47 7/8 -161 - 41 3/8 <del>--</del> **-** 2 1/2 8 1/2 --18 1/2 - 13 1/4 

- 1) RIGHT HAND MODEL SHOWN.
- 2) ALL DIMENSIONS ARE FOR REFERENCE AND SHOULD NOT BE USED FOR PREFABRICATION OF PIPING OR SUPPORTS.
- 3) WATER DEFROST ADDS 6 INCHES TO HEIGHT OF STANDARD UNIT AND CHANGES DRAIN SIZE.
- 4) HANGER HOLES ARE FOR 3/4 INCH THREADED ROD.