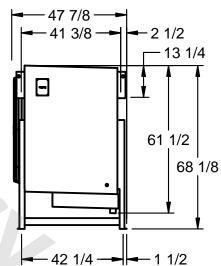

## EVAPCO, INC.

**FLOW** 

MODEL# SSTLB2-456WF0150K1KA CUSTOMER DATE N.T.S. STL2-SE-16-FL 9/10/2025 NEMA 4X **JUNCTION** BOX 47 7/8 -161 - 41 3/8 <del>--</del> **-** 2 1/2 8 1/2 --18 1/2 - 13 1/4 

- 1) RIGHT HAND MODEL SHOWN.
- 2) ALL DIMENSIONS ARE FOR REFERENCE AND SHOULD NOT BE USED FOR PREFABRICATION OF PIPING OR SUPPORTS.
- 3) WATER DEFROST ADDS 6 INCHES TO HEIGHT OF STANDARD UNIT AND CHANGES DRAIN SIZE.
- 4) HANGER HOLES ARE FOR 3/4 INCH THREADED ROD.