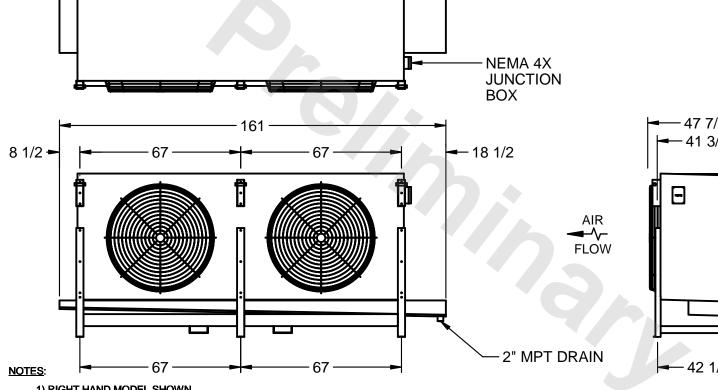

## EVAPCO, INC.

MODEL# SSTLB2-456WF0150K1LA CUSTOMER DATE N.T.S. STL2-SE-16-FL 9/10/2025

- 1) RIGHT HAND MODEL SHOWN.
- 2) ALL DIMENSIONS ARE FOR REFERENCE AND SHOULD NOT BE USED FOR PREFABRICATION OF PIPING OR SUPPORTS.
- 3) WATER DEFROST ADDS 6 INCHES TO HEIGHT OF STANDARD UNIT AND CHANGES DRAIN SIZE.
- 4) HANGER HOLES ARE FOR 3/4 INCH THREADED ROD.

| PROJECT | ROOM | shipping<br>weight 2370 lbs | OPERATING OT 40 II |
|---------|------|-----------------------------|--------------------|
|         |      | WEIGHT 23/0 IDS             | WEIGHT 2740 lbs    |