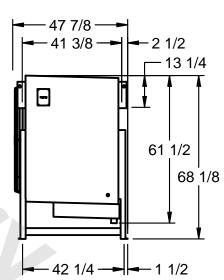

## EVAPCO, INC.

MODEL# SSTLB2-456WF0150K1LA CUSTOMER DATE N.T.S. STL2-SE-16-FL 9/10/2025

- 1) RIGHT HAND MODEL SHOWN.
- 2) ALL DIMENSIONS ARE FOR REFERENCE AND SHOULD NOT BE USED FOR PREFABRICATION OF PIPING OR SUPPORTS.
- 3) WATER DEFROST ADDS 6 INCHES TO HEIGHT OF STANDARD UNIT AND CHANGES DRAIN SIZE.
- 4) HANGER HOLES ARE FOR 3/4 INCH THREADED ROD.

| PROJECT | ROOM | shipping<br>weight 2370 lbs | OPERATING OT 40 II |
|---------|------|-----------------------------|--------------------|
|         |      | WEIGHT 23/0 IDS             | WEIGHT 2740 lbs    |