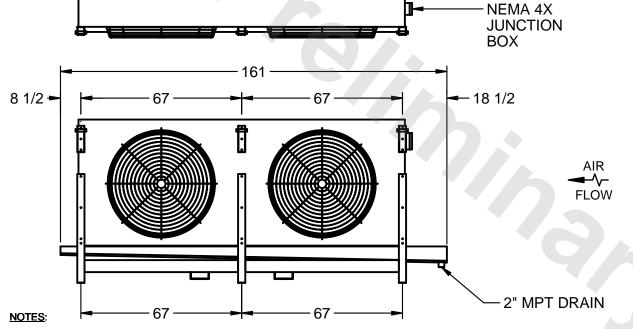

## EVAPCO, INC.

MODEL# SSTLB2-456WF0200K2KA CUSTOMER DATE N.T.S. STL2-SE-16-FL 9/10/2025

- 1) RIGHT HAND MODEL SHOWN.
- 2) ALL DIMENSIONS ARE FOR REFERENCE AND SHOULD NOT BE USED FOR PREFABRICATION OF PIPING OR SUPPORTS.
- 3) WATER DEFROST ADDS 6 INCHES TO HEIGHT OF STANDARD UNIT AND CHANGES DRAIN SIZE.
- 4) HANGER HOLES ARE FOR 3/4 INCH THREADED ROD.

| PROJECT | ROOM | SHIPPING                    | OPERATING       |
|---------|------|-----------------------------|-----------------|
|         |      | SHIPPING<br>WEIGHT 2570 lbs | WEIGHT 2940 lbs |