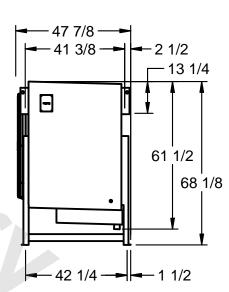

## EVAPCO, INC.

MODEL# SSTLB2-456WF0200K2KA CUSTOMER DATE N.T.S. STL2-SE-16-FL 9/10/2025

- 1) RIGHT HAND MODEL SHOWN.
- 2) ALL DIMENSIONS ARE FOR REFERENCE AND SHOULD NOT BE USED FOR PREFABRICATION OF PIPING OR SUPPORTS.
- 3) WATER DEFROST ADDS 6 INCHES TO HEIGHT OF STANDARD UNIT AND CHANGES DRAIN SIZE.
- 4) HANGER HOLES ARE FOR 3/4 INCH THREADED ROD.

| PROJECT | ROOM | SHIPPING                    | OPERATING       |
|---------|------|-----------------------------|-----------------|
|         |      | SHIPPING<br>WEIGHT 2570 lbs | WEIGHT 2940 lbs |