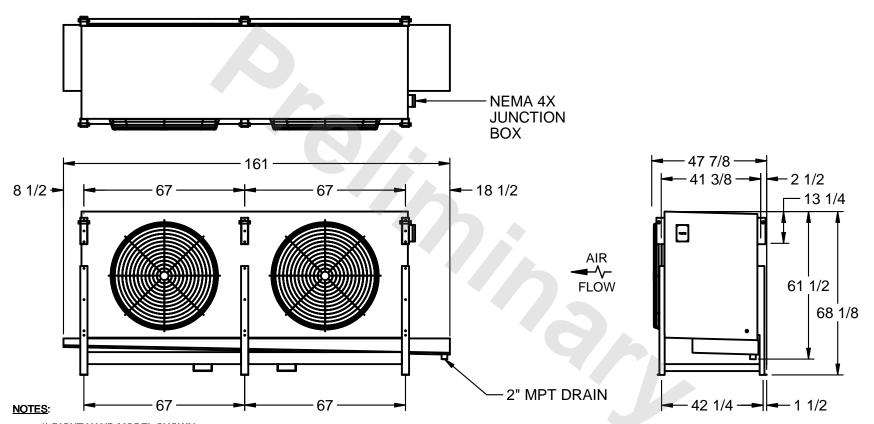

## EVAPCO, INC.

MODEL# SSTLB2-456WF0750K1LA CUSTOMER DATE N.T.S. STL2-SE-16-FL 9/10/2025

- 1) RIGHT HAND MODEL SHOWN.
- 2) ALL DIMENSIONS ARE FOR REFERENCE AND SHOULD NOT BE USED FOR PREFABRICATION OF PIPING OR SUPPORTS.
- 3) WATER DEFROST ADDS 6 INCHES TO HEIGHT OF STANDARD UNIT AND CHANGES DRAIN SIZE.
- 4) HANGER HOLES ARE FOR 3/4 INCH THREADED ROD.

| PROJECT | ROOM | SHIPPING<br>WEIGHT 3020 lbs | OPERATING WEIGHT 3390 lbs               |
|---------|------|-----------------------------|-----------------------------------------|
|         |      | WEIGHT                      | , ,,,,,,,,,,,,,,,,,,,,,,,,,,,,,,,,,,,,, |