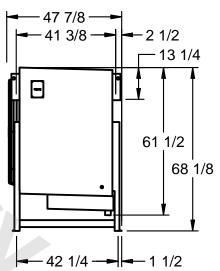

## EVAPCO, INC.

**FLOW** 

MODEL# SSTLB2-458VF0750K1LA CUSTOMER DATE N.T.S. STL2-SE-16-FL 9/11/2025 NEMA 4X **JUNCTION** BOX 47 7/8 -161 - 41 3/8 <del>--</del> **-** 2 1/2 8 1/2 --18 1/2 - 13 1/4 

- 1) RIGHT HAND MODEL SHOWN.
- 2) ALL DIMENSIONS ARE FOR REFERENCE AND SHOULD NOT BE USED FOR PREFABRICATION OF PIPING OR SUPPORTS.
- 3) WATER DEFROST ADDS 6 INCHES TO HEIGHT OF STANDARD UNIT AND CHANGES DRAIN SIZE.
- 4) HANGER HOLES ARE FOR 3/4 INCH THREADED ROD.