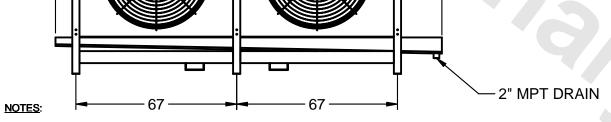

## EVAPCO, INC.

**FLOW** 

MODEL# SSTLB2-458VF0750K1LA CUSTOMER DATE N.T.S. STL2-SE-16-FL 9/11/2025 NEMA 4X **JUNCTION** BOX 47 7/8 -161 - 41 3/8 <del>--</del> **-** 2 1/2 8 1/2 --18 1/2 - 13 1/4 

- 1) RIGHT HAND MODEL SHOWN.
- 2) ALL DIMENSIONS ARE FOR REFERENCE AND SHOULD NOT BE USED FOR PREFABRICATION OF PIPING OR SUPPORTS.
- 3) WATER DEFROST ADDS 6 INCHES TO HEIGHT OF STANDARD UNIT AND CHANGES DRAIN SIZE.
- 4) HANGER HOLES ARE FOR 3/4 INCH THREADED ROD.