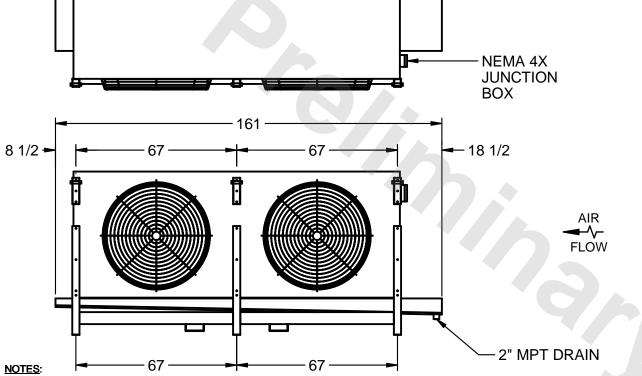

## EVAPCO, INC.

MODEL# SSTLB2-458WF0150K1KA CUSTOMER DATE N.T.S. STL2-SE-16-FL 9/11/2025

- 1) RIGHT HAND MODEL SHOWN.
- 2) ALL DIMENSIONS ARE FOR REFERENCE AND SHOULD NOT BE USED FOR PREFABRICATION OF PIPING OR SUPPORTS.
- 3) WATER DEFROST ADDS 6 INCHES TO HEIGHT OF STANDARD UNIT AND CHANGES DRAIN SIZE.
- 4) HANGER HOLES ARE FOR 3/4 INCH THREADED ROD.

| PROJECT | ROOM | shipping<br>weight 2850 lbs | OPERATING WEIGHT 3360 lbs |
|---------|------|-----------------------------|---------------------------|