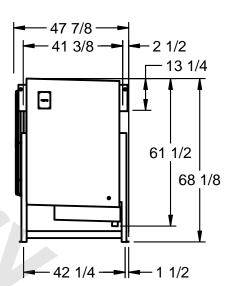

## EVAPCO, INC.

MODEL# SSTLB2-458WF0150K1KA CUSTOMER DATE N.T.S. STL2-SE-16-FL 9/11/2025

- 1) RIGHT HAND MODEL SHOWN.
- 2) ALL DIMENSIONS ARE FOR REFERENCE AND SHOULD NOT BE USED FOR PREFABRICATION OF PIPING OR SUPPORTS.
- 3) WATER DEFROST ADDS 6 INCHES TO HEIGHT OF STANDARD UNIT AND CHANGES DRAIN SIZE.
- 4) HANGER HOLES ARE FOR 3/4 INCH THREADED ROD.

| PROJECT | ROOM | shipping<br>weight 2850 lbs | OPERATING WEIGHT 3360 lbs |
|---------|------|-----------------------------|---------------------------|