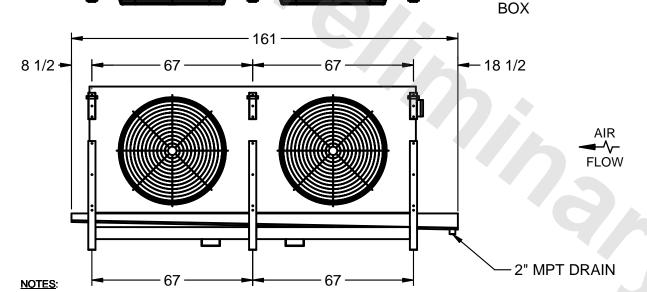

## EVAPCO, INC.

**JUNCTION** 

MODEL# SSTLB2-458WF0200K2KA CUSTOMER DATE N.T.S. STL2-SE-16-FL 9/11/2025 NEMA 4X

- 1) RIGHT HAND MODEL SHOWN.
- 2) ALL DIMENSIONS ARE FOR REFERENCE AND SHOULD NOT BE USED FOR PREFABRICATION OF PIPING OR SUPPORTS.
- 3) WATER DEFROST ADDS 6 INCHES TO HEIGHT OF STANDARD UNIT AND CHANGES DRAIN SIZE.
- 4) HANGER HOLES ARE FOR 3/4 INCH THREADED ROD.