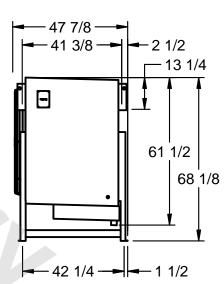

## EVAPCO, INC.

**JUNCTION** 

MODEL# SSTLB2-458WF0200K2KA CUSTOMER DATE N.T.S. STL2-SE-16-FL 9/11/2025 NEMA 4X

- 1) RIGHT HAND MODEL SHOWN.
- 2) ALL DIMENSIONS ARE FOR REFERENCE AND SHOULD NOT BE USED FOR PREFABRICATION OF PIPING OR SUPPORTS.
- 3) WATER DEFROST ADDS 6 INCHES TO HEIGHT OF STANDARD UNIT AND CHANGES DRAIN SIZE.
- 4) HANGER HOLES ARE FOR 3/4 INCH THREADED ROD.