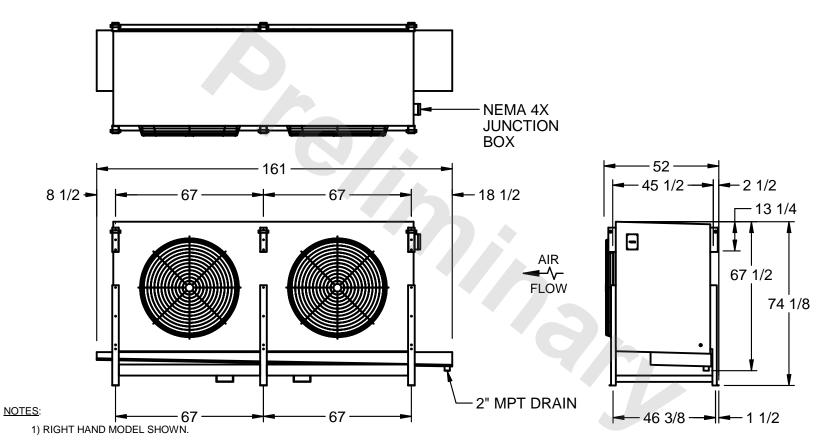

## EVAPCO, INC.

MODEL# SSTLB2-5010VF0750K1MA CUSTOMER DWG. #STL2-SE-18-10R-FL N.T.S. 9/11/2025

- 2) ALL DIMENSIONS ARE FOR REFERENCE AND SHOULD NOT BE USED FOR PREFABRICATION OF PIPING OR SUPPORTS.
- 3) WATER DEFROST ADDS 6 INCHES TO HEIGHT OF STANDARD UNIT AND CHANGES DRAIN SIZE.
- 4) HANGER HOLES ARE FOR 3/4 INCH THREADED ROD.