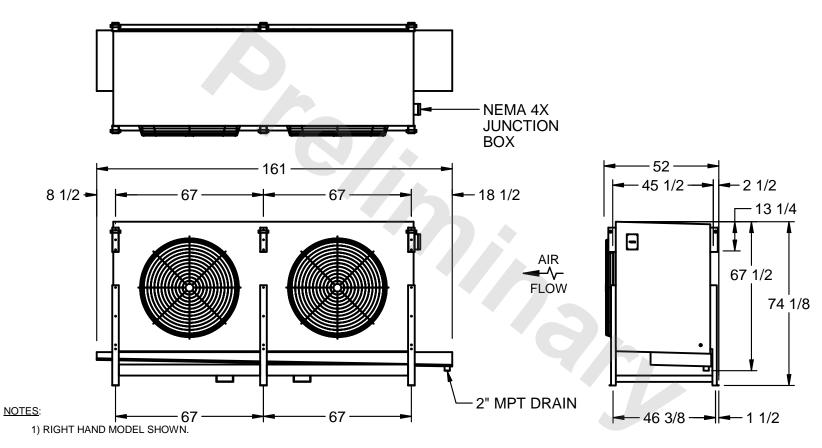

## EVAPCO, INC.

MODEL # SSTLB2-5010WF0150K1KA CUSTOMER DWG. #STL2-SE-18-10R-FL N.T.S. 9/11/2025

- 2) ALL DIMENSIONS ARE FOR REFERENCE AND SHOULD NOT BE USED FOR PREFABRICATION OF PIPING OR SUPPORTS.
- 3) WATER DEFROST ADDS 6 INCHES TO HEIGHT OF STANDARD UNIT AND CHANGES DRAIN SIZE.
- 4) HANGER HOLES ARE FOR 3/4 INCH THREADED ROD.