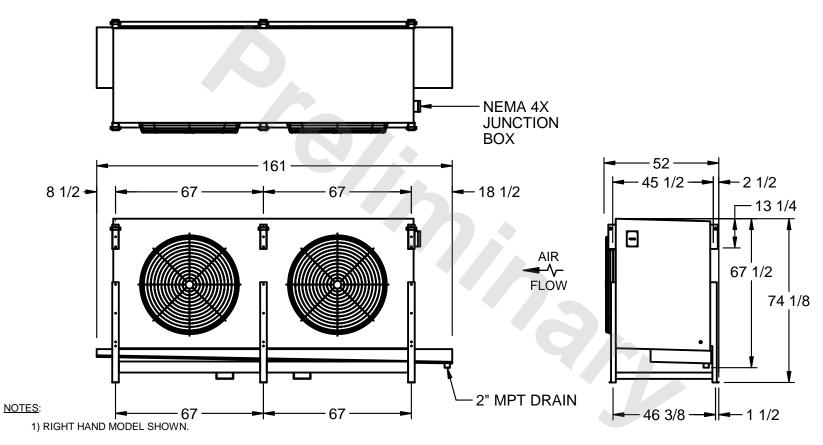

## EVAPCO, INC.

MODEL# SSTLB2-5010WF0200K2KA CUSTOMER DWG. #STL2-SE-18-10R-FL N.T.S. 9/11/2025

- 2) ALL DIMENSIONS ARE FOR REFERENCE AND SHOULD NOT BE USED FOR PREFABRICATION OF PIPING OR SUPPORTS.
- 3) WATER DEFROST ADDS 6 INCHES TO HEIGHT OF STANDARD UNIT AND CHANGES DRAIN SIZE.
- 4) HANGER HOLES ARE FOR 3/4 INCH THREADED ROD.