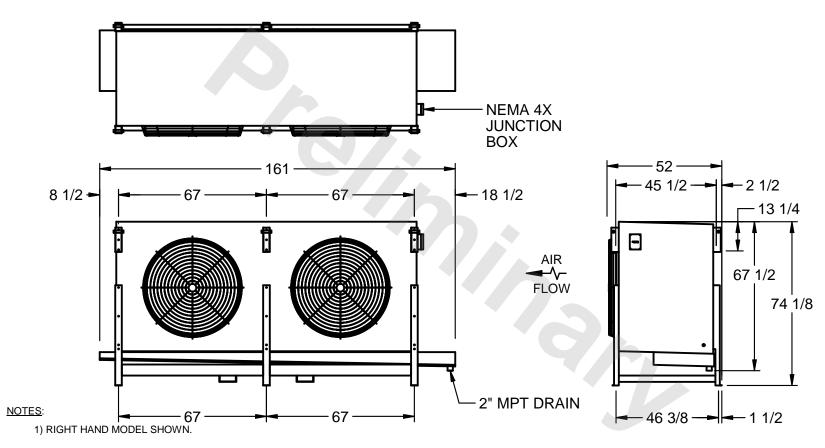

## EVAPCO, INC.

MODEL# SSTLB2-5010WF0300K3LA CUSTOMER DWG. #STL2-SE-18-10R-FL N.T.S. 9/11/2025

- 2) ALL DIMENSIONS ARE FOR REFERENCE AND SHOULD NOT BE USED FOR PREFABRICATION OF PIPING OR SUPPORTS.
- 3) WATER DEFROST ADDS 6 INCHES TO HEIGHT OF STANDARD UNIT AND CHANGES DRAIN SIZE.
- 4) HANGER HOLES ARE FOR 3/4 INCH THREADED ROD.

| PROJECT SHIPPING WEIGHT 3470 lbs OPERATING WEIGHT 4190 lbs |
|------------------------------------------------------------|
|------------------------------------------------------------|