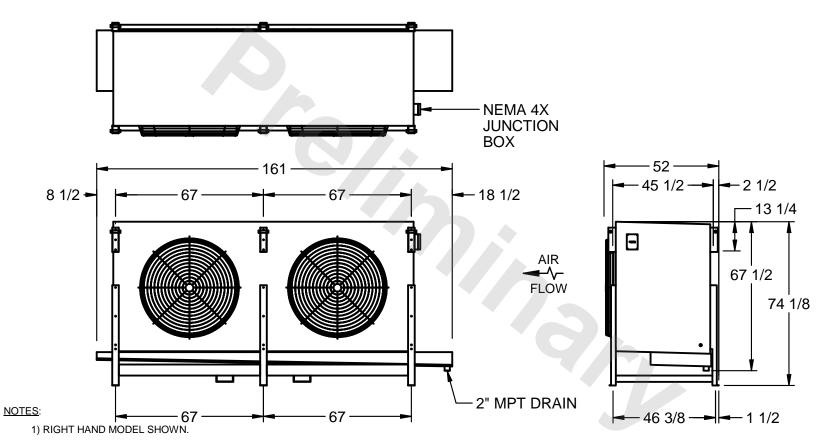

## EVAPCO, INC.

MODEL# SSTLB2-5010WF0750K1MA CUSTOMER DWG. #STL2-SE-18-10R-FL N.T.S. 9/11/2025

- 2) ALL DIMENSIONS ARE FOR REFERENCE AND SHOULD NOT BE USED FOR PREFABRICATION OF PIPING OR SUPPORTS.
- 3) WATER DEFROST ADDS 6 INCHES TO HEIGHT OF STANDARD UNIT AND CHANGES DRAIN SIZE.
- 4) HANGER HOLES ARE FOR 3/4 INCH THREADED ROD.