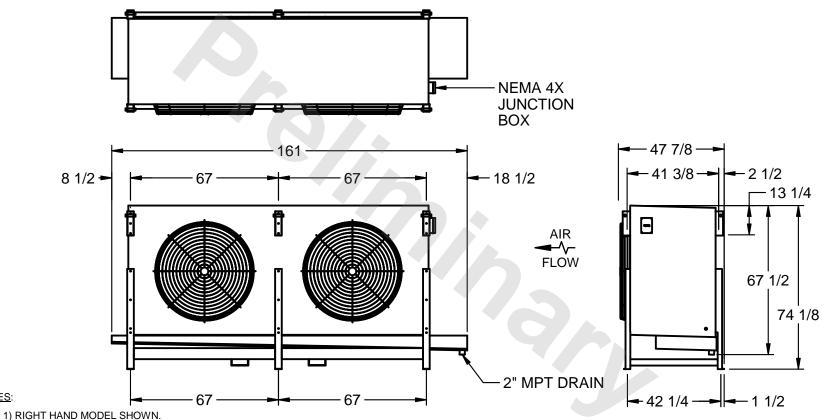

## EVAPCO, INC.

MODEL # SSTLB2-506VF0150K1KA CUSTOMER STL2-SE-18-FL N.T.S. 9/11/2025

NOTES:

- 2) ALL DIMENSIONS ARE FOR REFERENCE AND SHOULD NOT BE USED FOR PREFABRICATION OF PIPING OR SUPPORTS.
- 3) WATER DEFROST ADDS 6 INCHES TO HEIGHT OF STANDARD UNIT AND CHANGES DRAIN SIZE.
- 4) HANGER HOLES ARE FOR 3/4 INCH THREADED ROD.

| PROJECT SHIPPING WEIGHT 2560 lbs OPERATING WEIGHT 2920 lbs |
|------------------------------------------------------------|
|------------------------------------------------------------|