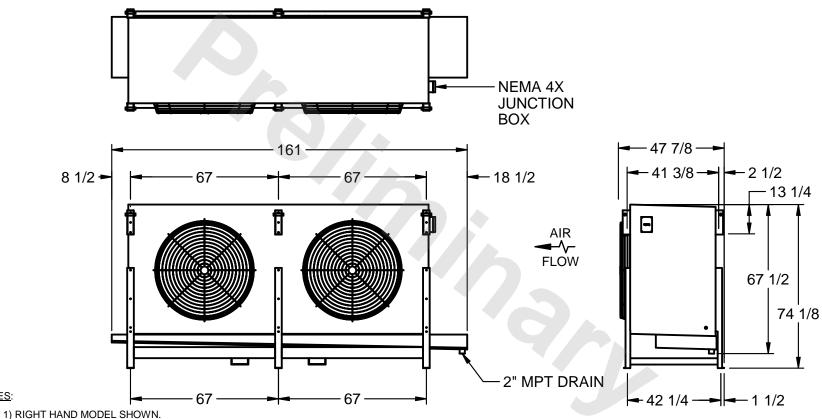

## EVAPCO, INC.

MODEL # SSTLB2-506VF0500K1LA CUSTOMER STL2-SE-18-FL N.T.S. 9/11/2025

NOTES:

- 2) ALL DIMENSIONS ARE FOR REFERENCE AND SHOULD NOT BE USED FOR PREFABRICATION OF PIPING OR SUPPORTS.
- 3) WATER DEFROST ADDS 6 INCHES TO HEIGHT OF STANDARD UNIT AND CHANGES DRAIN SIZE.
- 4) HANGER HOLES ARE FOR 3/4 INCH THREADED ROD.