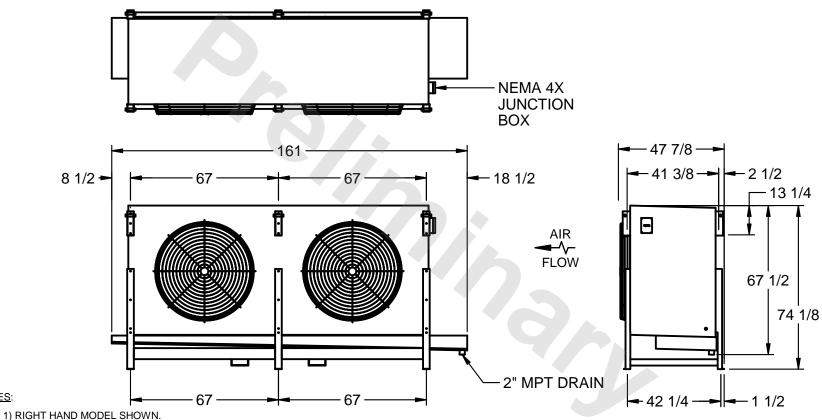

## EVAPCO, INC.

MODEL # SSTLB2-506VF0750K1LA CUSTOMER STL2-SE-18-FL N.T.S. 9/11/2025

NOTES:

- 2) ALL DIMENSIONS ARE FOR REFERENCE AND SHOULD NOT BE USED FOR PREFABRICATION OF PIPING OR SUPPORTS.
- 3) WATER DEFROST ADDS 6 INCHES TO HEIGHT OF STANDARD UNIT AND CHANGES DRAIN SIZE.
- 4) HANGER HOLES ARE FOR 3/4 INCH THREADED ROD.

|  | PROJECT | ROOM | SHIPPING<br>WEIGHT 3040 lbs | OPERATING WEIGHT 3400 lbs |
|--|---------|------|-----------------------------|---------------------------|