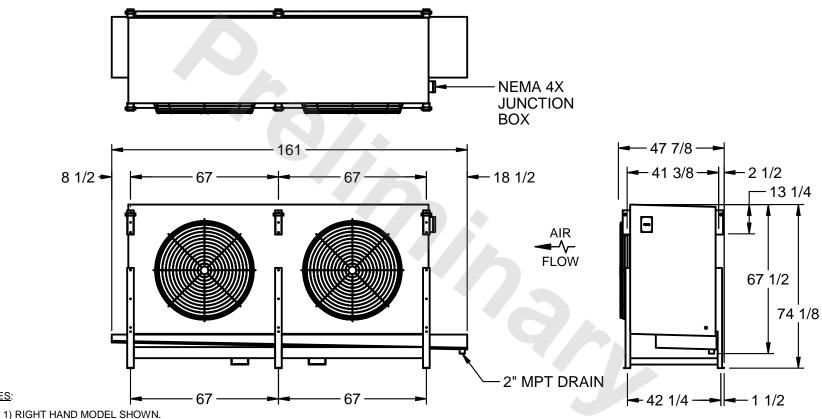

## EVAPCO, INC.

MODEL # SSTLB2-506VF0750L2KA CUSTOMER STL2-SE-18-FL N.T.S. 9/11/2025

NOTES:

- 2) ALL DIMENSIONS ARE FOR REFERENCE AND SHOULD NOT BE USED FOR PREFABRICATION OF PIPING OR SUPPORTS.
- 3) WATER DEFROST ADDS 6 INCHES TO HEIGHT OF STANDARD UNIT AND CHANGES DRAIN SIZE.
- 4) HANGER HOLES ARE FOR 3/4 INCH THREADED ROD.

| PROJECT SHIPPING WEIGHT 3180 lbs OPERATING WEIGHT 3540 lbs |
|------------------------------------------------------------|
|------------------------------------------------------------|