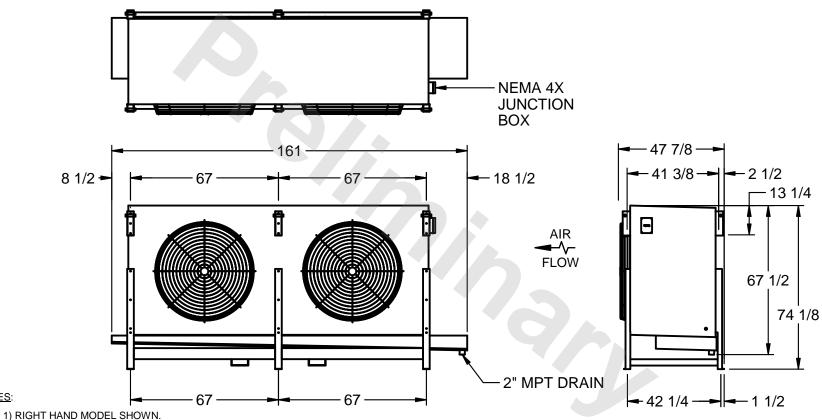

## EVAPCO, INC.

MODEL # SSTLB2-506WF0150K1LA CUSTOMER STL2-SE-18-FL N.T.S. 9/12/2025

NOTES:

- 2) ALL DIMENSIONS ARE FOR REFERENCE AND SHOULD NOT BE USED FOR PREFABRICATION OF PIPING OR SUPPORTS.
- 3) WATER DEFROST ADDS 6 INCHES TO HEIGHT OF STANDARD UNIT AND CHANGES DRAIN SIZE.
- 4) HANGER HOLES ARE FOR 3/4 INCH THREADED ROD.