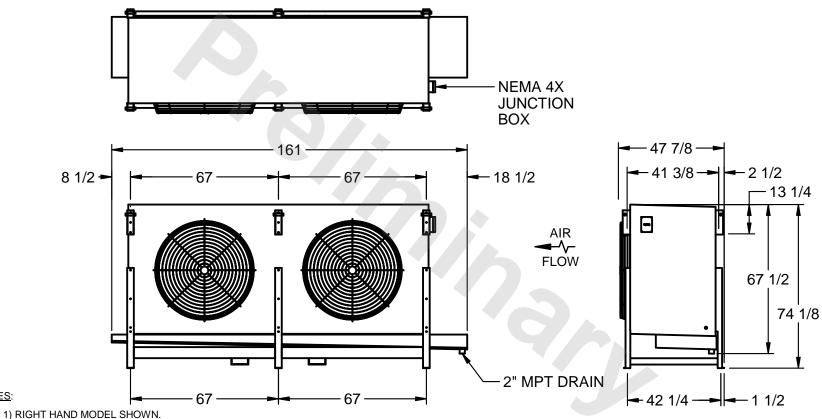

## EVAPCO, INC.

MODEL # SSTLB2-508WF0750L2KA CUSTOMER STL2-SE-18-FL N.T.S. 9/12/2025

NOTES:

- 2) ALL DIMENSIONS ARE FOR REFERENCE AND SHOULD NOT BE USED FOR PREFABRICATION OF PIPING OR SUPPORTS.
- 3) WATER DEFROST ADDS 6 INCHES TO HEIGHT OF STANDARD UNIT AND CHANGES DRAIN SIZE.
- 4) HANGER HOLES ARE FOR 3/4 INCH THREADED ROD.

|  | PROJECT | ROOM | SHIPPING<br>WEIGHT 3660 lbs | OPERATING WEIGHT 4230 lbs |  |
|--|---------|------|-----------------------------|---------------------------|--|