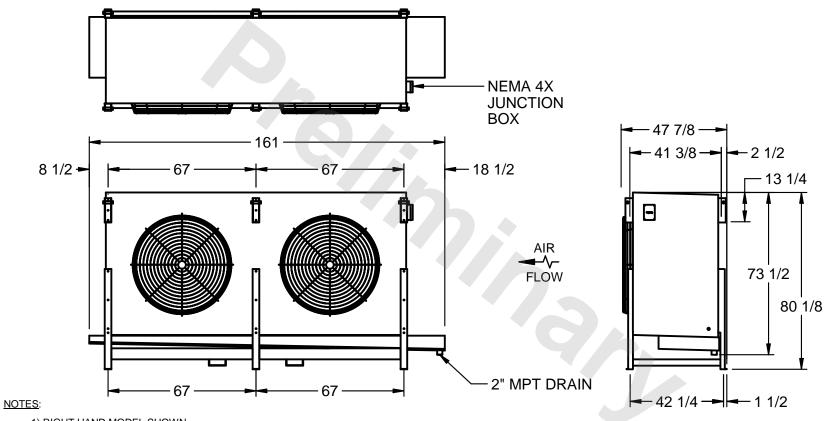

## EVAPCO, INC.

MODEL # SSTLB2-566VF0300K2LA CUSTOMER STL2-SE-20-FL N.T.S. 9/13/2025

- 1) RIGHT HAND MODEL SHOWN.
- 2) ALL DIMENSIONS ARE FOR REFERENCE AND SHOULD NOT BE USED FOR PREFABRICATION OF PIPING OR SUPPORTS.
- 3) WATER DEFROST ADDS 6 INCHES TO HEIGHT OF STANDARD UNIT AND CHANGES DRAIN SIZE.
- 4) HANGER HOLES ARE FOR 3/4 INCH THREADED ROD.