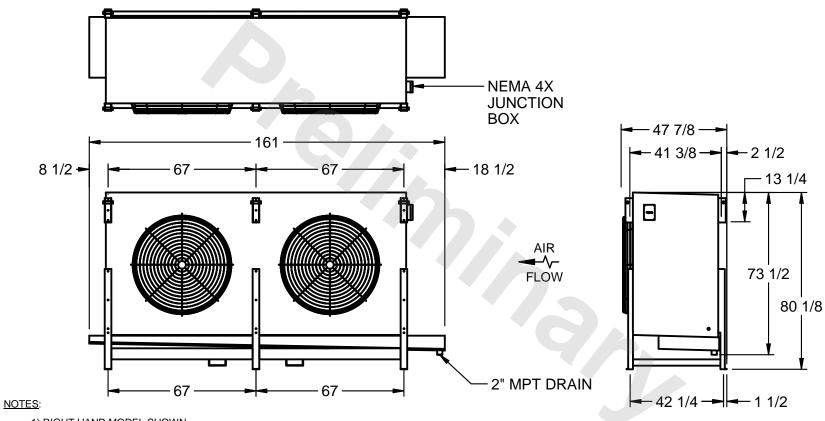

## EVAPCO, INC.

MODEL # SSTLB2-566WF0150K1KA CUSTOMER STL2-SE-20-FL N.T.S. 9/13/2025

- 1) RIGHT HAND MODEL SHOWN.
- 2) ALL DIMENSIONS ARE FOR REFERENCE AND SHOULD NOT BE USED FOR PREFABRICATION OF PIPING OR SUPPORTS.
- 3) WATER DEFROST ADDS 6 INCHES TO HEIGHT OF STANDARD UNIT AND CHANGES DRAIN SIZE.
- 4) HANGER HOLES ARE FOR 3/4 INCH THREADED ROD.

| PROJECT SHIPPING WEIGHT 2830 lbs OPERATING WEIGHT 3300 lbs |
|------------------------------------------------------------|
|------------------------------------------------------------|