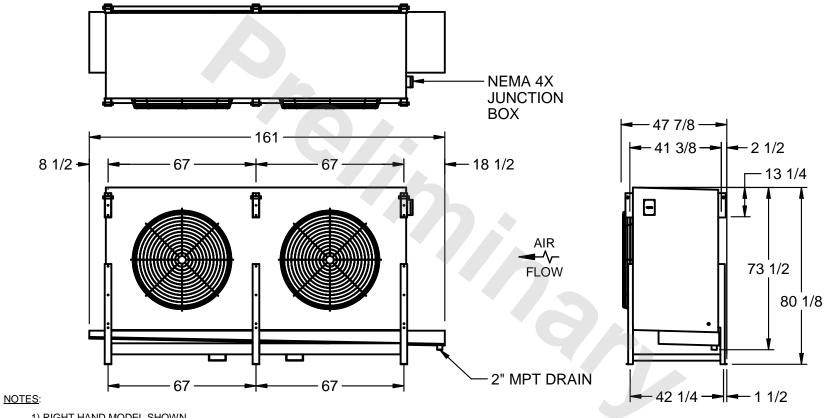

## EVAPCO, INC.

MODEL # SSTLB2-566WF0200K2KA CUSTOMER STL2-SE-20-FL N.T.S. 9/13/2025

- 1) RIGHT HAND MODEL SHOWN.
- 2) ALL DIMENSIONS ARE FOR REFERENCE AND SHOULD NOT BE USED FOR PREFABRICATION OF PIPING OR SUPPORTS.
- 3) WATER DEFROST ADDS 6 INCHES TO HEIGHT OF STANDARD UNIT AND CHANGES DRAIN SIZE.
- 4) HANGER HOLES ARE FOR 3/4 INCH THREADED ROD.