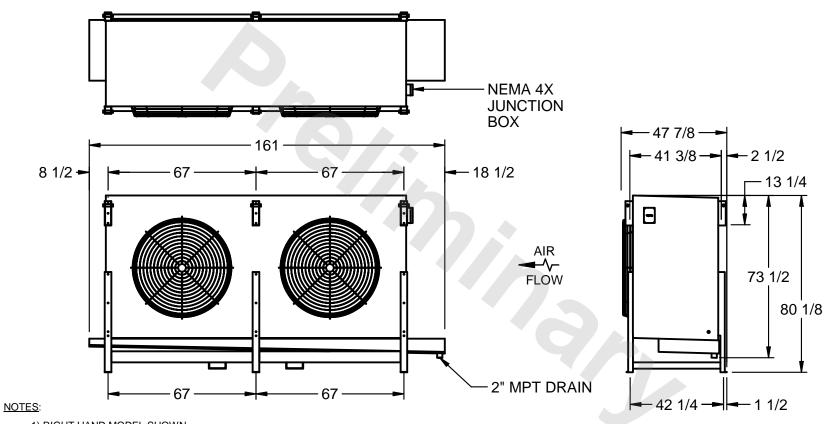

## EVAPCO, INC.

MODEL # SSTLB2-566WF0500K1LA CUSTOMER STL2-SE-20-FL N.T.S. 9/13/2025

- 1) RIGHT HAND MODEL SHOWN.
- 2) ALL DIMENSIONS ARE FOR REFERENCE AND SHOULD NOT BE USED FOR PREFABRICATION OF PIPING OR SUPPORTS.
- 3) WATER DEFROST ADDS 6 INCHES TO HEIGHT OF STANDARD UNIT AND CHANGES DRAIN SIZE.
- 4) HANGER HOLES ARE FOR 3/4 INCH THREADED ROD.