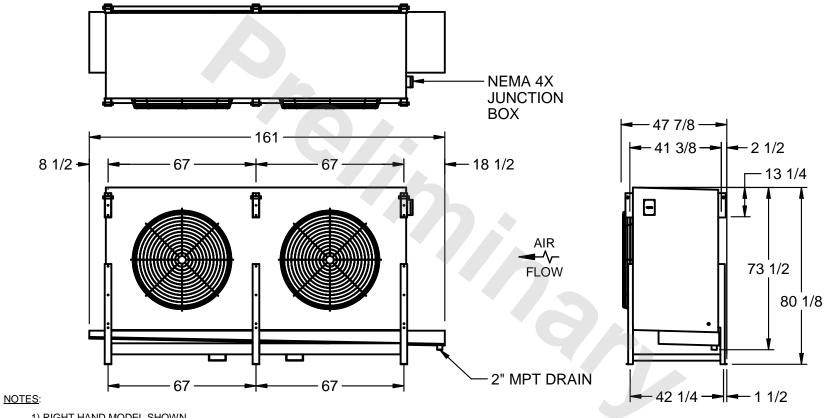

## EVAPCO, INC.

MODEL # SSTLB2-566WF0750K1LA CUSTOMER STL2-SE-20-FL N.T.S. 9/13/2025

- 1) RIGHT HAND MODEL SHOWN.
- 2) ALL DIMENSIONS ARE FOR REFERENCE AND SHOULD NOT BE USED FOR PREFABRICATION OF PIPING OR SUPPORTS.
- 3) WATER DEFROST ADDS 6 INCHES TO HEIGHT OF STANDARD UNIT AND CHANGES DRAIN SIZE.
- 4) HANGER HOLES ARE FOR 3/4 INCH THREADED ROD.