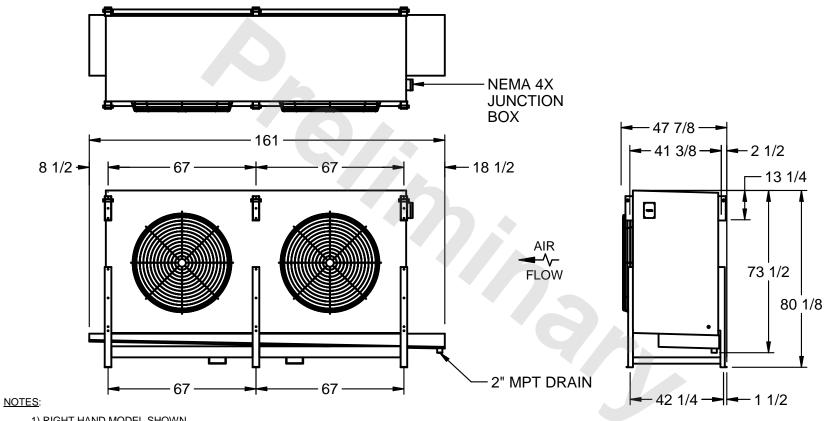

## EVAPCO, INC.

MODEL # SSTLB2-566WF0750L2KA CUSTOMER STL2-SE-20-FL N.T.S. 9/13/2025

- 1) RIGHT HAND MODEL SHOWN.
- 2) ALL DIMENSIONS ARE FOR REFERENCE AND SHOULD NOT BE USED FOR PREFABRICATION OF PIPING OR SUPPORTS.
- 3) WATER DEFROST ADDS 6 INCHES TO HEIGHT OF STANDARD UNIT AND CHANGES DRAIN SIZE.
- 4) HANGER HOLES ARE FOR 3/4 INCH THREADED ROD.