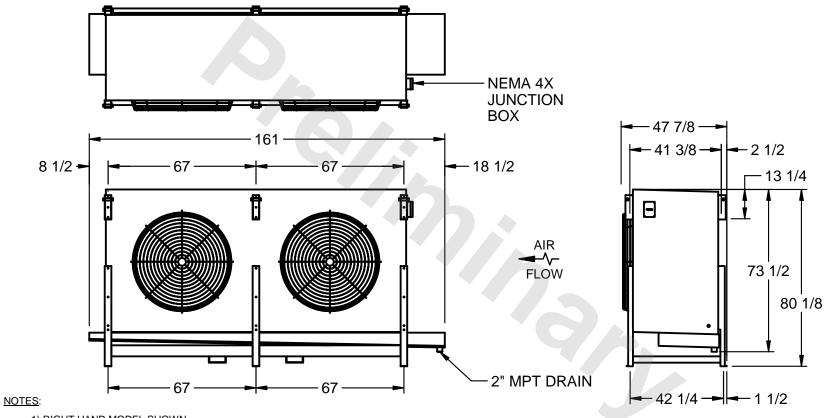

## EVAPCO, INC.

MODEL # SSTLB2-568VF0300K3LA CUSTOMER STL2-SE-20-FL N.T.S. 9/13/2025

- 1) RIGHT HAND MODEL SHOWN.
- 2) ALL DIMENSIONS ARE FOR REFERENCE AND SHOULD NOT BE USED FOR PREFABRICATION OF PIPING OR SUPPORTS.
- 3) WATER DEFROST ADDS 6 INCHES TO HEIGHT OF STANDARD UNIT AND CHANGES DRAIN SIZE.
- 4) HANGER HOLES ARE FOR 3/4 INCH THREADED ROD.