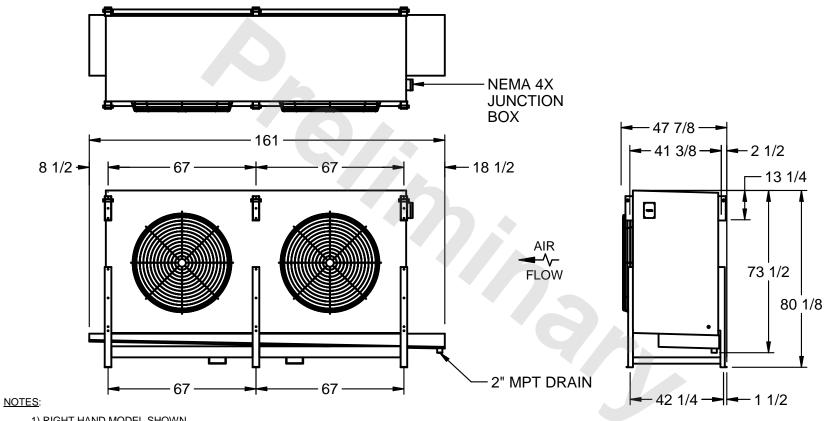

## EVAPCO, INC.

MODEL # SSTLB2-568VF0300L1KA CUSTOMER STL2-SE-20-FL N.T.S. 9/13/2025

- 1) RIGHT HAND MODEL SHOWN.
- 2) ALL DIMENSIONS ARE FOR REFERENCE AND SHOULD NOT BE USED FOR PREFABRICATION OF PIPING OR SUPPORTS.
- 3) WATER DEFROST ADDS 6 INCHES TO HEIGHT OF STANDARD UNIT AND CHANGES DRAIN SIZE.
- 4) HANGER HOLES ARE FOR 3/4 INCH THREADED ROD.