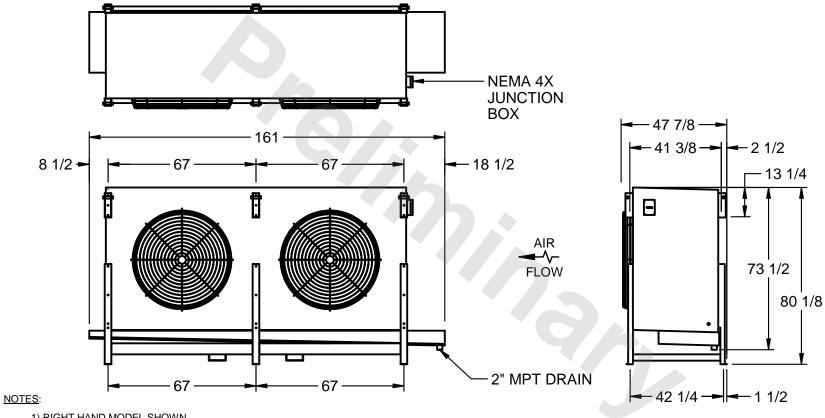

## EVAPCO, INC.

MODEL # SSTLB2-568VF0500K1LA CUSTOMER STL2-SE-20-FL N.T.S. 9/13/2025

- 1) RIGHT HAND MODEL SHOWN.
- 2) ALL DIMENSIONS ARE FOR REFERENCE AND SHOULD NOT BE USED FOR PREFABRICATION OF PIPING OR SUPPORTS.
- 3) WATER DEFROST ADDS 6 INCHES TO HEIGHT OF STANDARD UNIT AND CHANGES DRAIN SIZE.
- 4) HANGER HOLES ARE FOR 3/4 INCH THREADED ROD.