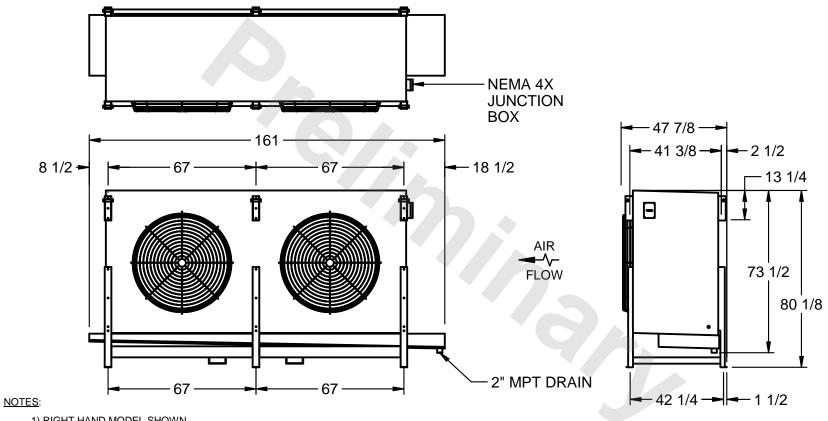

## EVAPCO, INC.

MODEL # SSTLB2-568VF0750K1LA CUSTOMER STL2-SE-20-FL N.T.S. 9/13/2025

- 1) RIGHT HAND MODEL SHOWN.
- 2) ALL DIMENSIONS ARE FOR REFERENCE AND SHOULD NOT BE USED FOR PREFABRICATION OF PIPING OR SUPPORTS.
- 3) WATER DEFROST ADDS 6 INCHES TO HEIGHT OF STANDARD UNIT AND CHANGES DRAIN SIZE.
- 4) HANGER HOLES ARE FOR 3/4 INCH THREADED ROD.