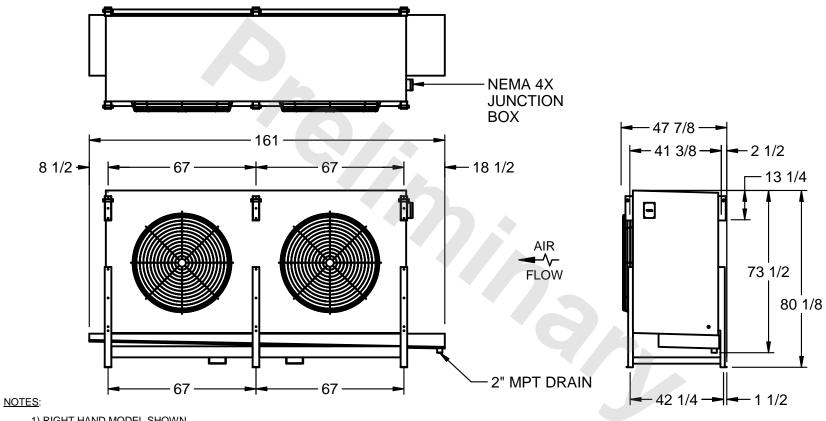

## EVAPCO, INC.

MODEL # SSTLB2-568WF0300L1KA CUSTOMER STL2-SE-20-FL N.T.S. 9/13/2025

- 1) RIGHT HAND MODEL SHOWN.
- 2) ALL DIMENSIONS ARE FOR REFERENCE AND SHOULD NOT BE USED FOR PREFABRICATION OF PIPING OR SUPPORTS.
- 3) WATER DEFROST ADDS 6 INCHES TO HEIGHT OF STANDARD UNIT AND CHANGES DRAIN SIZE.
- 4) HANGER HOLES ARE FOR 3/4 INCH THREADED ROD.