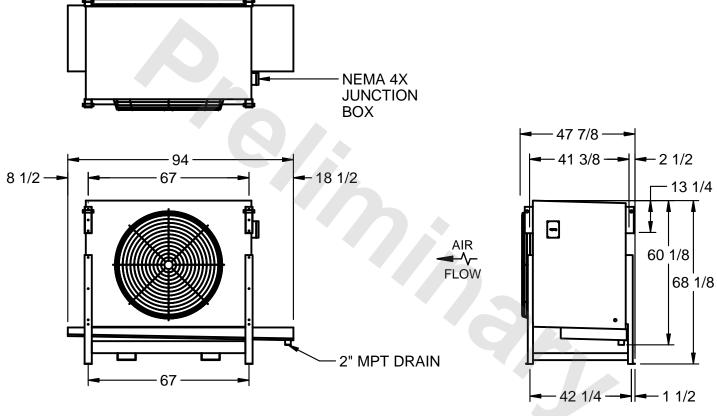

## EVAPCO, INC.

MODEL # SSTLB1-228VH0300K1KA CUSTOMER SCALE N.T.S. STL1-SE-16-FL 8/18/2025

## NOTES:

- 1) RIGHT HAND MODEL SHOWN.
- 2) ALL DIMENSIONS ARE FOR REFERENCE AND SHOULD NOT BE USED FOR PREFABRICATION OF PIPING OR SUPPORTS.
- 3) WATER DEFROST ADDS 6 INCHES TO HEIGHT OF STANDARD UNIT AND CHANGES DRAIN SIZE.
- 4) HANGER HOLES ARE FOR 3/4 INCH THREADED ROD.