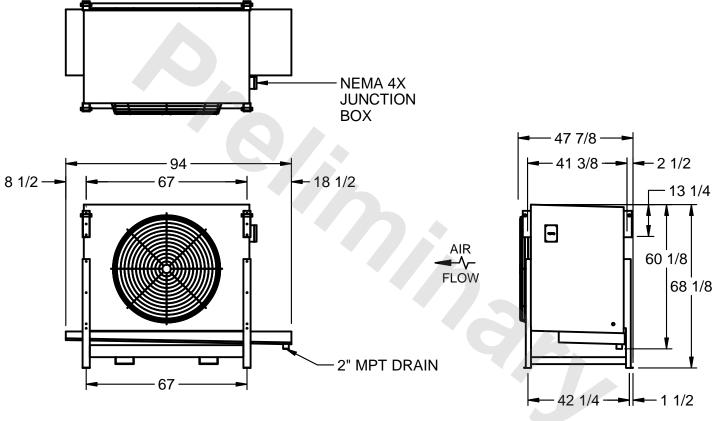

## EVAPCO, INC.

MODEL# SSTLB1-228VH0750K1LA CUSTOMER SCALE N.T.S. STL1-SE-16-FL 8/18/2025

1) RIGHT HAND MODEL SHOWN.

NOTES:

- 2) ALL DIMENSIONS ARE FOR REFERENCE AND SHOULD NOT BE USED FOR PREFABRICATION OF PIPING OR SUPPORTS.
- 3) WATER DEFROST ADDS 6 INCHES TO HEIGHT OF STANDARD UNIT AND CHANGES DRAIN SIZE.
- 4) HANGER HOLES ARE FOR 3/4 INCH THREADED ROD.