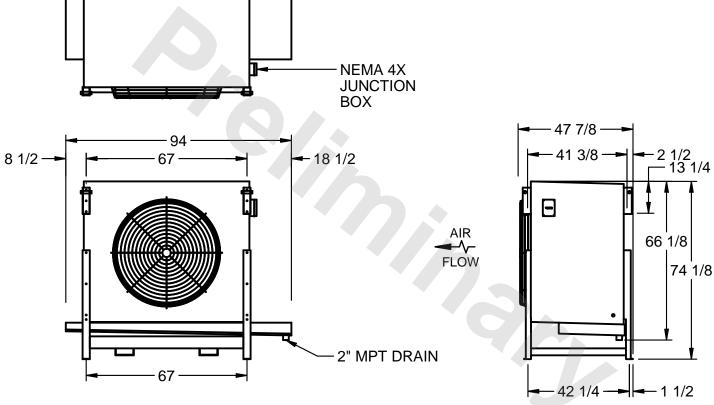

## EVAPCO, INC.

MODEL# SSTLB1-256VH0300K3LA CUSTOMER SCALE N.T.S. STL1-SE-18-FL 8/24/2025

- NOTES:
  - 1) RIGHT HAND MODEL SHOWN.
  - 2) ALL DIMENSIONS ARE FOR REFERENCE AND SHOULD NOT BE USED FOR PREFABRICATION OF PIPING OR SUPPORTS.
  - 3) WATER DEFROST ADDS 6 INCHES TO HEIGHT OF STANDARD UNIT AND CHANGES DRAIN SIZE.
  - 4) HANGER HOLES ARE FOR 3/4 INCH THREADED ROD.

| PROJECT | ROOM | SHIPPING<br>WEIGHT 1680 lbs | OPERATING WEIGHT 1860 lbs |
|---------|------|-----------------------------|---------------------------|
|         |      | WEIGHT 1999 199             | WEIGHT                    |