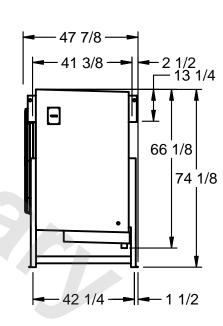

## NOTES:

- 1) RIGHT HAND MODEL SHOWN.
- 2) ALL DIMENSIONS ARE FOR REFERENCE AND SHOULD NOT BE USED FOR PREFABRICATION OF PIPING OR SUPPORTS.
- 3) WATER DEFROST ADDS 6 INCHES TO HEIGHT OF STANDARD UNIT AND CHANGES DRAIN SIZE.
- 4) HANGER HOLES ARE FOR 3/4 INCH THREADED ROD.

| PROJECT | ROOM | SHIPPING<br>WEIGHT 1690 lbs | OPERATING WEIGHT 1870 lbs |
|---------|------|-----------------------------|---------------------------|
|         |      | WEIGHT 1000 INC             | WEIGHT                    |