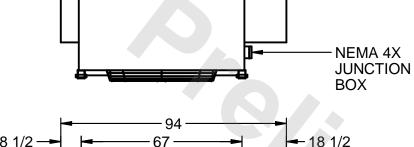

## NOTES:

- 1) RIGHT HAND MODEL SHOWN.
- 2) ALL DIMENSIONS ARE FOR REFERENCE AND SHOULD NOT BE USED FOR PREFABRICATION OF PIPING OR SUPPORTS.
- 3) WATER DEFROST ADDS 6 INCHES TO HEIGHT OF STANDARD UNIT AND CHANGES DRAIN SIZE.
- 4) HANGER HOLES ARE FOR 3/4 INCH THREADED ROD.

| PROJECT | ROOM | SHIPPING<br>WEIGHT 1690 lbs | OPERATING WEIGHT 1870 lbs |
|---------|------|-----------------------------|---------------------------|
|         |      | WEIGHT 1000 INC             | WEIGHT                    |