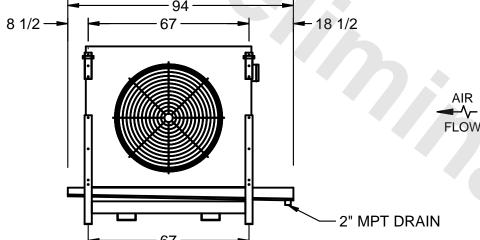

## NOTES:

- 1) RIGHT HAND MODEL SHOWN.
- 2) ALL DIMENSIONS ARE FOR REFERENCE AND SHOULD NOT BE USED FOR PREFABRICATION OF PIPING OR SUPPORTS.
- 3) WATER DEFROST ADDS 6 INCHES TO HEIGHT OF STANDARD UNIT AND CHANGES DRAIN SIZE.
- 4) HANGER HOLES ARE FOR 3/4 INCH THREADED ROD.

| PROJECT | ROOM | SHIPPING<br>WEIGHT 1690 lbs | OPERATING WEIGHT 1870 lbs |
|---------|------|-----------------------------|---------------------------|
|         |      | WEIGHT 1000 INC             | WEIGHT                    |