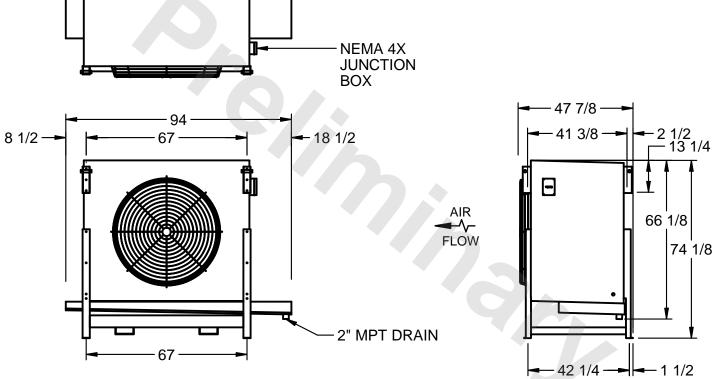

## EVAPCO, INC.

MODEL# SSTLB1-256VH0750L2KA CUSTOMER SCALE N.T.S. STL1-SE-18-FL 8/24/2025

1) RIGHT HAND MODEL SHOWN.

NOTES:

- 2) ALL DIMENSIONS ARE FOR REFERENCE AND SHOULD NOT BE USED FOR PREFABRICATION OF PIPING OR SUPPORTS.
- 3) WATER DEFROST ADDS 6 INCHES TO HEIGHT OF STANDARD UNIT AND CHANGES DRAIN SIZE.
- 4) HANGER HOLES ARE FOR 3/4 INCH THREADED ROD.