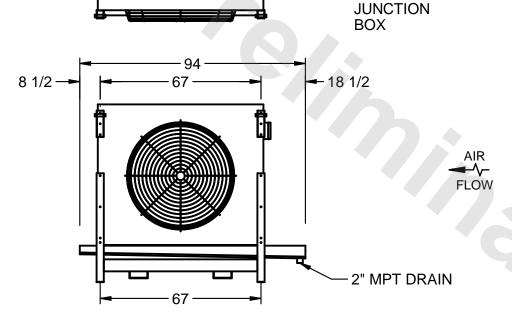

## EVAPCO, INC.

NEMA 4X

MODEL # SSTLB1-256WH0150K1LA CUSTOMER SCALE N.T.S. STL1-SE-18-FL 8/24/2025

NOTES: 1) RIGHT HAND MODEL SHOWN.

- 2) ALL DIMENSIONS ARE FOR REFERENCE AND SHOULD NOT BE USED FOR PREFABRICATION OF PIPING OR SUPPORTS.
- 3) WATER DEFROST ADDS 6 INCHES TO HEIGHT OF STANDARD UNIT AND CHANGES DRAIN SIZE.
- 4) HANGER HOLES ARE FOR 3/4 INCH THREADED ROD.

| PROJECT | ROOM | SHIPPING<br>WEIGHT 1680 lbs | OPERATING<br>WEIGHT 1880 lbs |
|---------|------|-----------------------------|------------------------------|