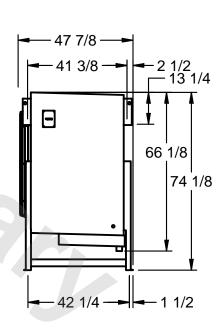

## EVAPCO, INC.

NEMA 4X

MODEL # SSTLB1-256WH0150K1LA CUSTOMER SCALE N.T.S. STL1-SE-18-FL 8/24/2025

NOTES: 1) RIGHT HAND MODEL SHOWN.

- 2) ALL DIMENSIONS ARE FOR REFERENCE AND SHOULD NOT BE USED FOR PREFABRICATION OF PIPING OR SUPPORTS.
- 3) WATER DEFROST ADDS 6 INCHES TO HEIGHT OF STANDARD UNIT AND CHANGES DRAIN SIZE.
- 4) HANGER HOLES ARE FOR 3/4 INCH THREADED ROD.

| PROJECT | ROOM | SHIPPING<br>WEIGHT 1680 lbs | OPERATING<br>WEIGHT 1880 lbs |
|---------|------|-----------------------------|------------------------------|