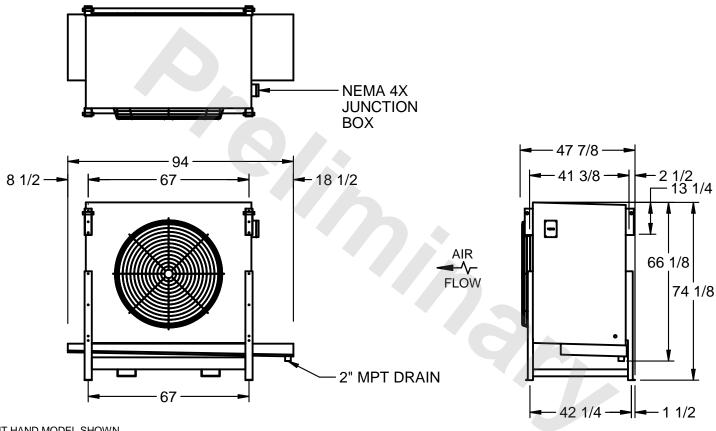

## EVAPCO, INC.

MODEL # SSTLB1-256WH0300K3LA CUSTOMER SCALE N.T.S. STL1-SE-18-FL 8/24/2025

1) RIGHT HAND MODEL SHOWN.

NOTES:

- 2) ALL DIMENSIONS ARE FOR REFERENCE AND SHOULD NOT BE USED FOR PREFABRICATION OF PIPING OR SUPPORTS.
- 3) WATER DEFROST ADDS 6 INCHES TO HEIGHT OF STANDARD UNIT AND CHANGES DRAIN SIZE.
- 4) HANGER HOLES ARE FOR 3/4 INCH THREADED ROD.