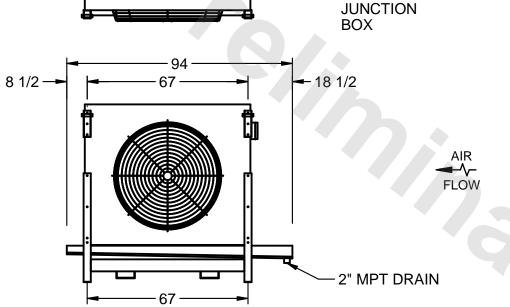

## EVAPCO, INC.

NEMA 4X

MODEL # SSTLB1-256WH0300L1KA CUSTOMER SCALE N.T.S. STL1-SE-18-FL 8/24/2025

1) RIGHT HAND MODEL SHOWN.

NOTES:

- 2) ALL DIMENSIONS ARE FOR REFERENCE AND SHOULD NOT BE USED FOR PREFABRICATION OF PIPING OR SUPPORTS.
- 3) WATER DEFROST ADDS 6 INCHES TO HEIGHT OF STANDARD UNIT AND CHANGES DRAIN SIZE.
- 4) HANGER HOLES ARE FOR 3/4 INCH THREADED ROD.