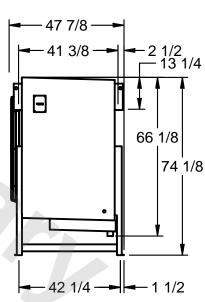

## EVAPCO, INC.

NEMA 4X

MODEL # SSTLB1-256WH0300L1KA CUSTOMER SCALE N.T.S. STL1-SE-18-FL 8/24/2025

1) RIGHT HAND MODEL SHOWN.

NOTES:

- 2) ALL DIMENSIONS ARE FOR REFERENCE AND SHOULD NOT BE USED FOR PREFABRICATION OF PIPING OR SUPPORTS.
- 3) WATER DEFROST ADDS 6 INCHES TO HEIGHT OF STANDARD UNIT AND CHANGES DRAIN SIZE.
- 4) HANGER HOLES ARE FOR 3/4 INCH THREADED ROD.