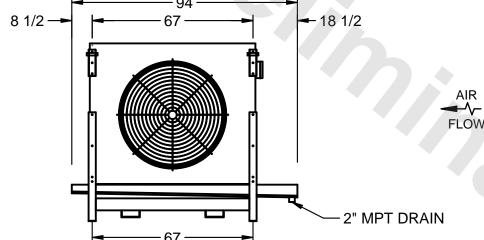

## NOTES:

- 1) RIGHT HAND MODEL SHOWN.
- 2) ALL DIMENSIONS ARE FOR REFERENCE AND SHOULD NOT BE USED FOR PREFABRICATION OF PIPING OR SUPPORTS.
- 3) WATER DEFROST ADDS 6 INCHES TO HEIGHT OF STANDARD UNIT AND CHANGES DRAIN SIZE.
- 4) HANGER HOLES ARE FOR 3/4 INCH THREADED ROD.