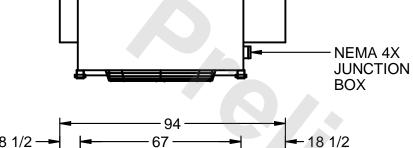

## NOTES:

- 1) RIGHT HAND MODEL SHOWN.
- 2) ALL DIMENSIONS ARE FOR REFERENCE AND SHOULD NOT BE USED FOR PREFABRICATION OF PIPING OR SUPPORTS.
- 3) WATER DEFROST ADDS 6 INCHES TO HEIGHT OF STANDARD UNIT AND CHANGES DRAIN SIZE.
- 4) HANGER HOLES ARE FOR 3/4 INCH THREADED ROD.