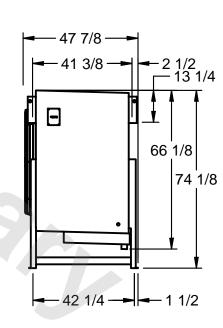

## NOTES:

- 1) RIGHT HAND MODEL SHOWN.
- 2) ALL DIMENSIONS ARE FOR REFERENCE AND SHOULD NOT BE USED FOR PREFABRICATION OF PIPING OR SUPPORTS.
- 3) WATER DEFROST ADDS 6 INCHES TO HEIGHT OF STANDARD UNIT AND CHANGES DRAIN SIZE.
- 4) HANGER HOLES ARE FOR 3/4 INCH THREADED ROD.