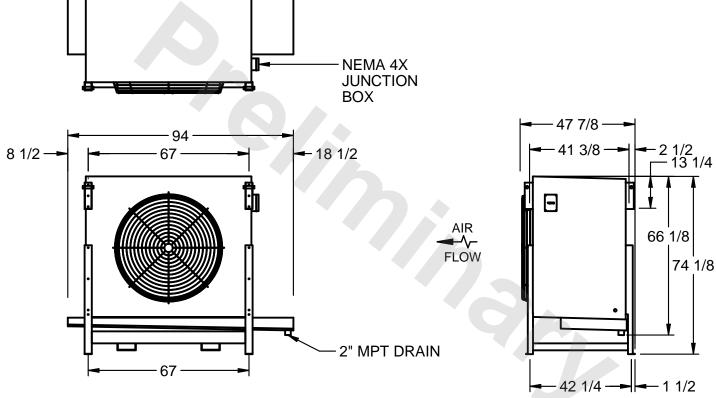

## EVAPCO, INC.

MODEL# SSTLB1-256WH0750K1MA CUSTOMER SCALE N.T.S. STL1-SE-18-FL 8/24/2025

1) RIGHT HAND MODEL SHOWN.

NOTES:

- 2) ALL DIMENSIONS ARE FOR REFERENCE AND SHOULD NOT BE USED FOR PREFABRICATION OF PIPING OR SUPPORTS.
- 3) WATER DEFROST ADDS 6 INCHES TO HEIGHT OF STANDARD UNIT AND CHANGES DRAIN SIZE.
- 4) HANGER HOLES ARE FOR 3/4 INCH THREADED ROD.

| PROJECT | ROOM | SHIPPING<br>WEIGHT 1770 lbs | OPERATING<br>WEIGHT 1980 lbs |
|---------|------|-----------------------------|------------------------------|
|         | l    | WEIGHT                      | WEIGHT                       |