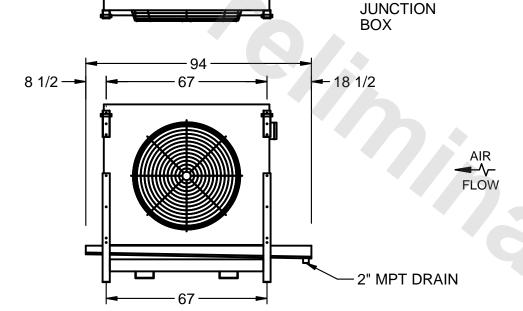

## EVAPCO, INC.

NEMA 4X

MODEL # SSTLB1-258VH0750K1MA CUSTOMER SCALE N.T.S. STL1-SE-18-FL 8/25/2025

NOTES:

- 1) RIGHT HAND MODEL SHOWN.
- 2) ALL DIMENSIONS ARE FOR REFERENCE AND SHOULD NOT BE USED FOR PREFABRICATION OF PIPING OR SUPPORTS.
- 3) WATER DEFROST ADDS 6 INCHES TO HEIGHT OF STANDARD UNIT AND CHANGES DRAIN SIZE.
- 4) HANGER HOLES ARE FOR 3/4 INCH THREADED ROD.