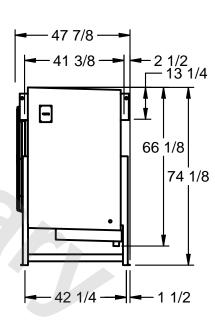

## EVAPCO, INC.

NEMA 4X

MODEL # SSTLB1-258VH0750K1MA CUSTOMER SCALE N.T.S. STL1-SE-18-FL 8/25/2025

NOTES:

- 1) RIGHT HAND MODEL SHOWN.
- 2) ALL DIMENSIONS ARE FOR REFERENCE AND SHOULD NOT BE USED FOR PREFABRICATION OF PIPING OR SUPPORTS.
- 3) WATER DEFROST ADDS 6 INCHES TO HEIGHT OF STANDARD UNIT AND CHANGES DRAIN SIZE.
- 4) HANGER HOLES ARE FOR 3/4 INCH THREADED ROD.