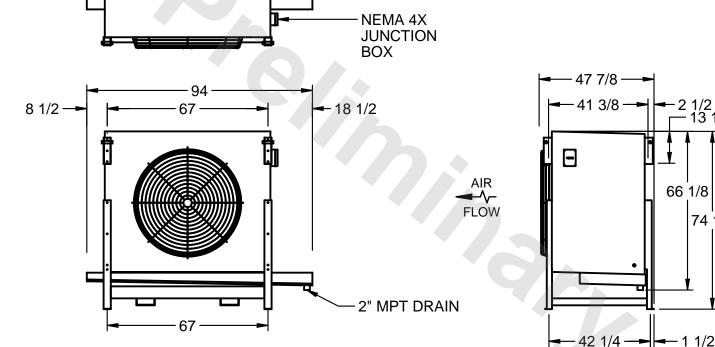

## EVAPCO, INC.

- 2 1/2 --- 13 1/4

66 1/8

74 1/8

MODEL # SSTLB1-258WH0150K1KA CUSTOMER SCALE N.T.S. STL1-SE-18-FL 8/25/2025

- NOTES:
  - 1) RIGHT HAND MODEL SHOWN.
  - 2) ALL DIMENSIONS ARE FOR REFERENCE AND SHOULD NOT BE USED FOR PREFABRICATION OF PIPING OR SUPPORTS.
  - 3) WATER DEFROST ADDS 6 INCHES TO HEIGHT OF STANDARD UNIT AND CHANGES DRAIN SIZE.
  - 4) HANGER HOLES ARE FOR 3/4 INCH THREADED ROD.